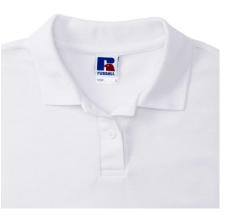

#### Specification

RUSSELL women's CLASSIC POLYCOTTON POLO made from a single double yarn from which it produces fine and strong pike material. Classic stitching on the side, collar and shoulder reinforcements, double stitch along the shoulders, bottom and around the armpits, additional stitching around the ruffles, two buttons colored T-shirt, spare button Polo whiteS