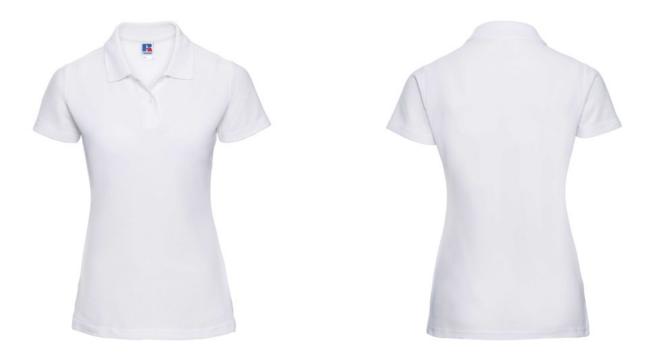

# **RUSSELL FEMALE CLASSIC POLYCOTTON POLO**

#### Specification

RUSSELL women's CLASSIC POLYCOTTON POLO made from a single double yarn from which it produces fine and strong pike material. Classic stitching on the side, collar and shoulder reinforcements, double stitch along the shoulders, bottom and around the armpits, additional stitching around the ruffles, two buttons colored T-shirt, spare button Polo whiteS